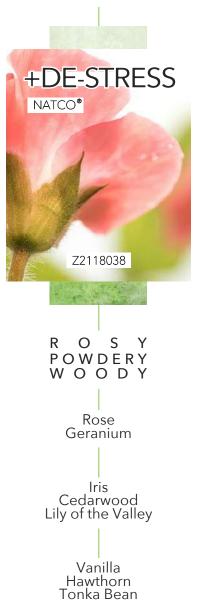

#### through

a radiant & warm **ginger** oil made to help focus on the present moment

through

the stress-relieving **geranium** oil opening on its rosy facets as refined as reassuring

Cinnamon Bark

If you want to wear a perfume alone ...