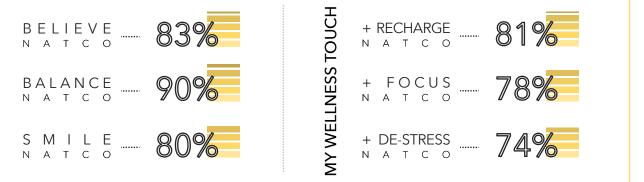

### HOW MUCH DO THE PERFUMES **INSPIRE A POSITIVE ENERGY?**

The positive energy inspired by those perfumes was scientifically tested by our internal trained sensory panel according to sensory methods following the international norms (ISO 6658:2017).

### WHICH ATTRIBUTES BEST **DESCRIBE THE FRAGRANCES?**

Attributes were scientifically tested by our internal trained sensory panel according to sensory methods following the international norms (ISO 6658:2017). Attributes ar

THE HEALING BLENDS

| ributes are checked by 25% or more of the panellists. |                                     |          |                          |                                        |
|-------------------------------------------------------|-------------------------------------|----------|--------------------------|----------------------------------------|
| BELIEVE<br>NATCO                                      | Energy<br>Vitality<br>Positivity    | OUCH     | + RECHARGE<br>N A T C O  | Energy<br>Elation<br>Vítality          |
| BALANCE<br>NATCO                                      | Calm<br>Harmony<br>Relaxation       | LLNESS 1 | + FOCUS                  | Calm<br>Positivity<br>Creativity       |
| S M I L E<br>N A T C O                                | Elation<br>Positivity<br>Creativity | MY WEI   | + DE-STRESS<br>N A T C O | Confidence<br>Reassuring<br>Relaxation |
|                                                       |                                     |          |                          |                                        |