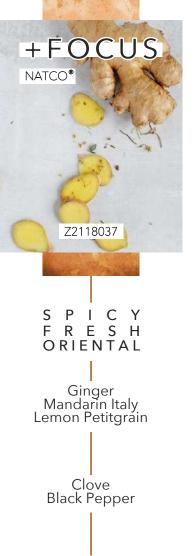

#### through

a radiant & warm **ginger** oil made to help focus on the present moment

through

the stress-relieving **geranium** oil opening on its rosy facets as refined as reassuring

Cinnamon Bark

If you want to wear a perfume alone ...