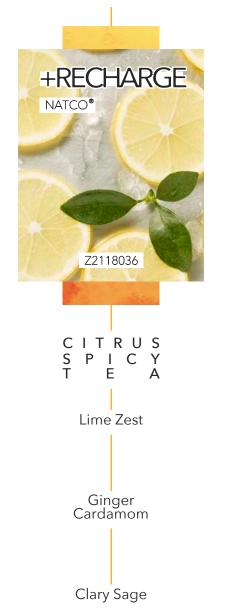

## **MY WELLNESS TOUCH**

through

the zesty **lemon** essence enhanced through its tangy notes to boost our mood

#### through

a radiant & warm **ginger** oil made to help focus on the present moment

through

the stress-relieving **geranium** oil opening on its rosy facets as refined as reassuring

Cinnamon Bark

If you want to wear a perfume alone ...