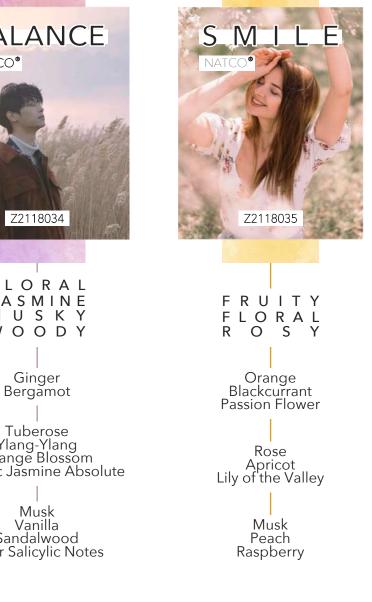

## THE HEALING BLENDS

#### based on

the **orange** essence to reassure a relaxing **ylang-ylang** oil the **amyris** oil to create harmony

based on

a **mandarin** essence to fuel creativity the **palmarosa** oil making happy a **blackcurrant** extract to revitalise