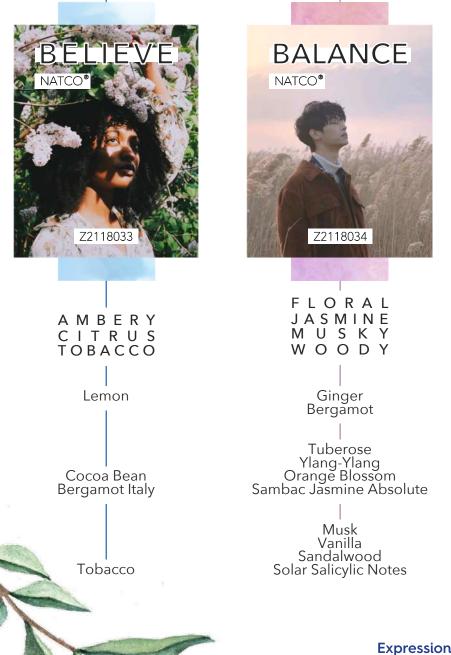

## THE HEALING BLENDS

#### based on

the stimulating **bergamot** essence a thrilling **sage** oil the **cocoa** extract to reassure

#### based on

the **orange** essence to reassure a relaxing **ylang-ylang** oil the **amyris** oil to create harmony

based on

a **mandarin** essence to fuel creativity the **palmarosa** oil making happy a **blackcurrant** extract to revitalise